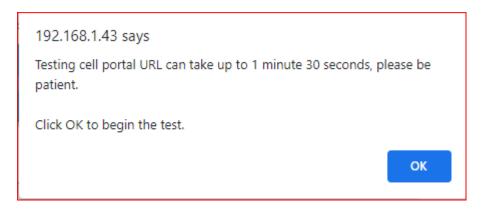

6. Select **Network Configuration**.

7. Under Portal Connectivity (Cell) select "Test."

8. A message box will appear, click "**OK**" to begin the test.

9. A message box will appear indicating if the cell test was completed successfully. Click "**OK**."