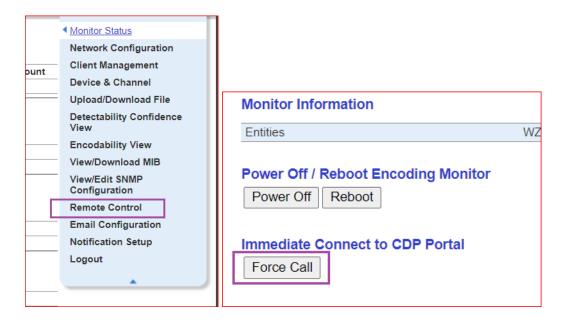

10. From the Menu dropdown, select "Remote Control" and "Force Call."

11. A message dialog box will appear, select "**OK**."

12. Once the portal call is complete, verify the "Last Portal Upload Time" displays the current date and UTC time.