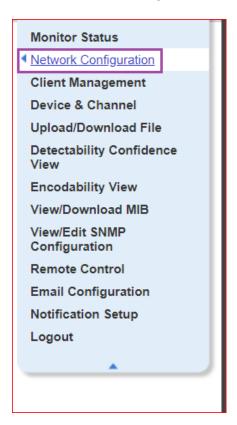

## **Steps for Confirming Connectivity**

- Verify the unit is properly installed, powered up, and running the latest firmware. The latest firmware can be found on the <u>Radio Engineering Client</u> Portal.
- 2. Confirm the antenna is connected and is located in an area that has the best signal strength.
- 3. From the front panel LCD, navigate to the IP address.
- 4. In the browser address bar, type the IP address of the monitor and log into the MCEM using the credentials below:
  - a. Username: Station
  - b. Password: C0lumb1aMD
- 5. Navigate to the **Menu** dropdown