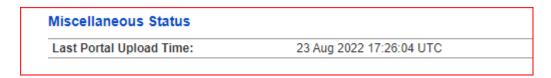

10. From the Menu dropdown, select "Remote Control" and "Force Call."

11. A message dialog box will appear, select "**OK**."

12. Once the portal call is complete, verify the "Last Portal Upload Time" displays the current date and UTC time.