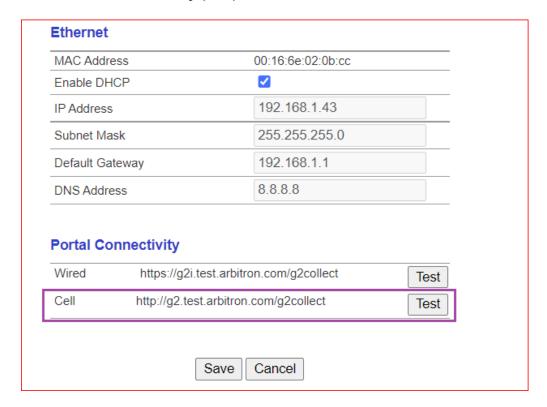

6. Select **Network Configuration**.

7. Under Portal Connectivity (Cell) select "Test."

8. A message box will appear, click "**OK**" to begin the test.

9. A message box will appear indicating if the cell test was completed successfully. Click "**OK**."