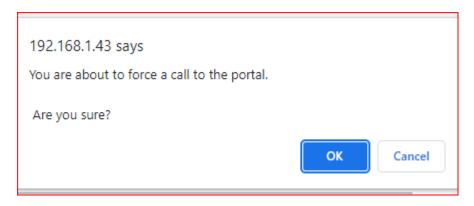

10. From the Menu dropdown, select "Remote Control" and "Force Call."

11. A message dialog box will appear, select "**OK**."

12. Once the portal call is complete, verify the "Last Portal Upload Time" displays the current date and UTC time.