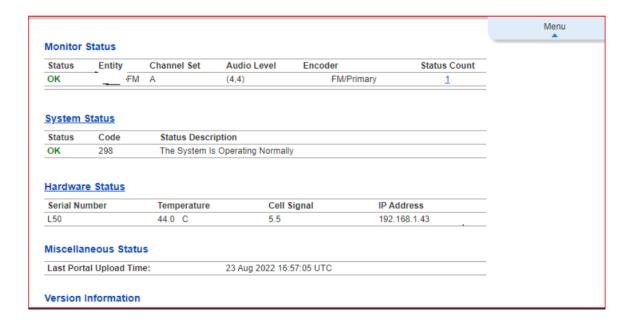

10. From the Menu dropdown, select "Remote Control" and "Force Call."

11. A message dialog box will appear, select "**OK**."

12. Once the portal call is complete, verify the "Last Portal Upload Time" displays the current date and UTC time.