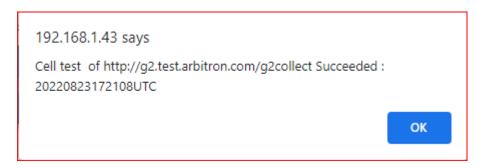

6. Select **Network Configuration**.

7. Under Portal Connectivity (Cell) select "Test."

8. A message box will appear, click "**OK**" to begin the test.

9. A message box will appear indicating if the cell test was completed successfully. Click "**OK**."